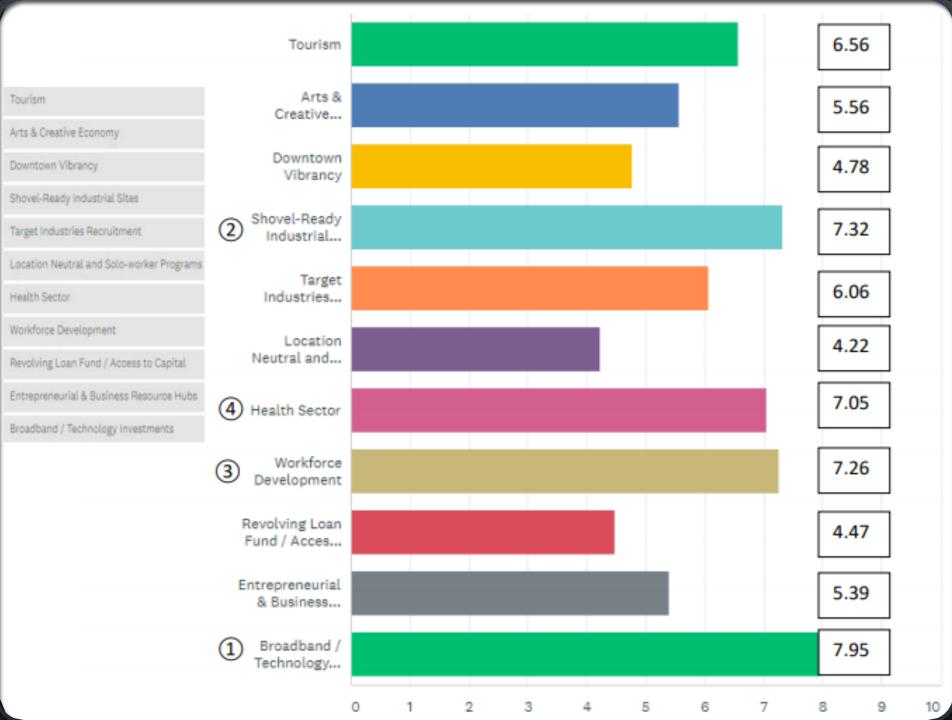

## GOALS, STRATEGIES, ACTION

The following are roles that our District could play and examples of services? What services to you want NWNMCOG to provide for your community? Please rate these from least critical to most critical.